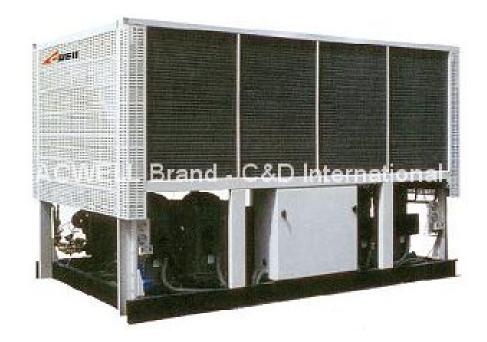

# PARALLEL CON. SCROLL CHILLER - BWP-C BWP-H

Model No.: BWP-C BWP-H

Brand Name: ACWELL brand - C&D International Co., Ltd.

Country of Origin: China

## **Product Description**

PARALLEL CONNECTED SCROLL CHILLER BWP-C BWP-H 60~380

#### Outdoor installation

Cooling capacity from 62,8 to 386,2 KW Heating capacity from 70,7 to 428,1 KW